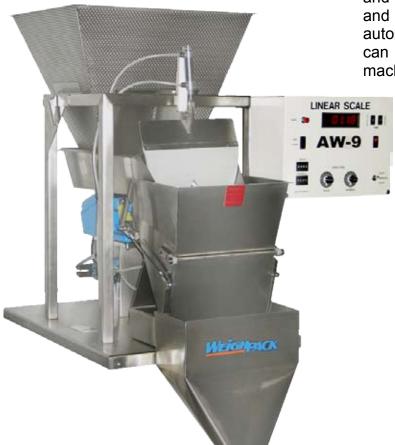

# AUTOWEIGHER Weigh Filling Machine

The AutoWeigher is a reliable and simple automatic table top weigh-filling machine. Reduce labor costs and increase productivity with this easy to operate and maintain machine. The AutoWeigher can automatically fill any type of bag or container and can even be integrated with an auxiliary bagging machine or conveyor.

#### AW-9 model

Speed...... Up to 12 cycles per minute